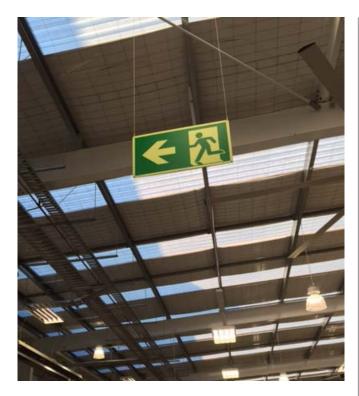

### **Suspension Mounted Signs**

Ecoglo exit signs are to be installed only where there will be sufficient natural or artificial light to keep them charged whenever the building is occupied.

If unsure, contact Ecoglo

#### **Mounting Location**

• When installing the sign make sure it is parallel to the nearest horizontal building feature, so that it looks level to the eye.

#### **Mounting Surfaces**

- Use chain or wire from suitable anchor points on the building.
  Attach to the top 2 holes in the Ecoglo sign with key rings or D-shackles.
- If installed in locations where the sign may be blown around, attach 2 wires or chains to each of the top 2 holes in the Ecoglo sign. The wires or chains should be hung at an angle, for example from 4 points that mark out a 1 metre square.