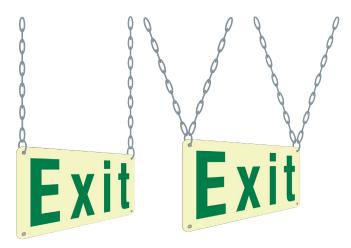

#### **Mounting Surfaces**

- Use chain or wire from suitable anchor points on the building.
  Attach to the top 2 holes in the Ecoglo sign with key rings or D-shackles.
- If installed in locations where the sign may be blown around, attach 2 wires or chains to each of the top 2 holes in the Ecoglo sign. The wires or chains should be hung at an angle, for example from 4 points that mark out a 1 metre square.